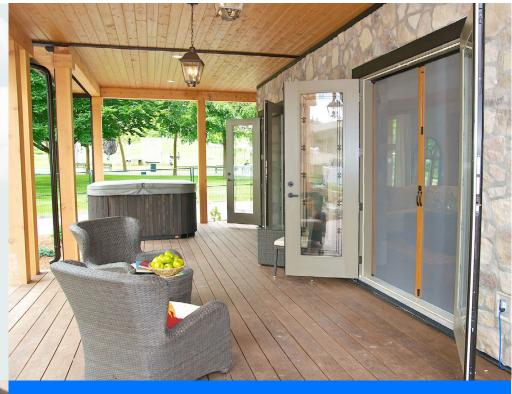

# Luxury Screens Retractable Mosquito Screen

Modern retractable mosquito nets offer maximum protection against insects. For those seeking an aesthetic appearance on facades and interiors. The fabric retracts into a discreet profile and disappears when not in use. The favorite of the window industry in Mexico for its quality and price!

State-Of-The-Art retractable Mosquito screens are elegant, versatile and promote energy savings. They keep spaces protected and ventilated.

The innovative and durable retractable screen withstands the elements time and saline environment. Forget sliding panels that interfere with your vision or that, in the long term, derail and cause annoying experiences. It is ideal for windows and doors with sliding openings, folding, french, projection and windows of all kinds of materials such as PVC, wood, aluminum, and blacksmithing.