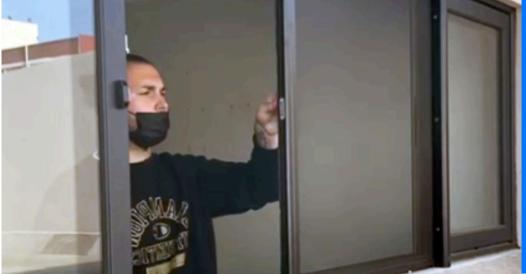

# Luxury Screens Retractable Mosquito Screen

Modern retractable mosquito nets offer maximum protection against insects. For those seeking an aesthetic appearance on facades and interiors. The fabric retracts into a discreet profile and disappears when not in use. The favorite of the window industry in Mexico for its quality and price!

State-Of-The-Art retractable Mosquito screens are elegant, versatile and promote energy savings. They keep spaces protected and ventilated.

The innovative and durable retractable screen withstands the elements time and saline environment. Forget sliding panels that interfere with your vision or that, in the long term, derail and cause annoying experiences. It is ideal for windows and doors with sliding openings, folding, french, projection and windows of all kinds of materials such as PVC, wood, aluminum, and blacksmithing.