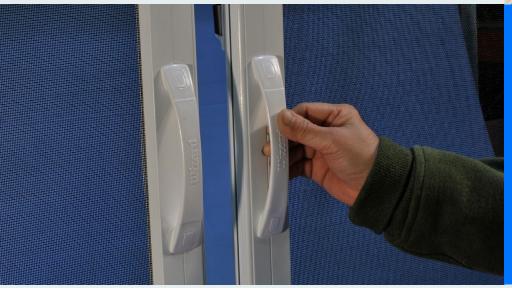

#### Components

Note: Rail, magnet, latch plate and handles are included in every door.

### Features

- Aluminum profiles are designed in a discreet size.
- GlideSmooth anti-friction technology.
- A system that completely retracts the mosquito net.
- Replaceable mosquito net and various types of handles.
- Continental wood and Renolit finishes with a 5-year guarantee.
- Custom finishes for PVC and aluminum windows.
- Strong durability in its components.
- Professionally installed by our experts.