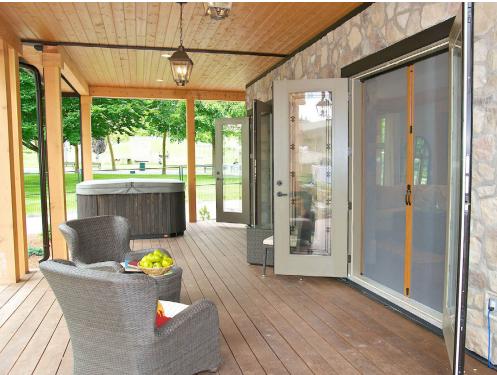

## Luxury Screens Retractable Mosquito Screen

Modern retractable mosquito nets offer maximum protection against insects. For those seeking an aesthetic appearance on facades and interiors. The fabric retracts into a discreet profile and disappears when not in use. The favorite of the window industry in Mexico for its quality and price!

# State-Of-The-Art retractable Mosquito screens are elegant, versatile and promote energy savings. They keep spaces protected and ventilated.

The innovative and durable retractable screen withstands the elements time and saline environment. Forget sliding panels that interfere with your vision or that, in the long term, derail and cause annoying experiences. It is ideal for windows and doors with sliding openings,folding, french, projection and windows of all kinds of materials such as PVC, wood, aluminum, and blacksmithing.