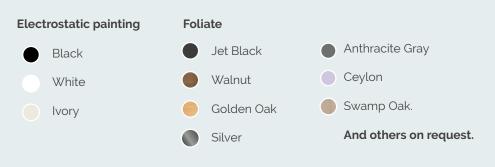

p.
- Disappears from view when not in use.
- Harmonious integration in doors and windows of standard size.
- Contemporary design is compatible with any style of windows and doors.
- No sliding panels to interfere with vision.
- · Ideal for home and commercial applications.

#### Components

Note: Rail, magnet, latch plate and handles are included in every door.



### Features

- Aluminum profiles are designed in a discreet size.
- GlideSmooth anti-friction technology.
- A system that completely retracts the mosquito net.
- Replaceable mosquito net and various types of handles.
- Continental wood and Renolit finishes with a 5-year guarantee.
- Custom finishes for PVC and aluminum windows.
- Strong durability in its components.
- Professionally installed by our experts.

#### **Finishes**



#### Tamaños

Individual lateral retractable mosquito screen: Up to 1.70 m wide by 3.05 m in height.

Double central closure retractable mosquito screen: 3.40 m wide by 3.05 m high.

Minimum retractable mosquito screen size: 50 cm in width and height.

Discover more about our retractable mosquito screen.

More

We are innovators and industry leaders with over 15 years of experience. We manufacture, distribute and install high-quality and international standard pergola systems in all of Mexico.

Consult your advisor

∑ soporte@luxuryscreens.com