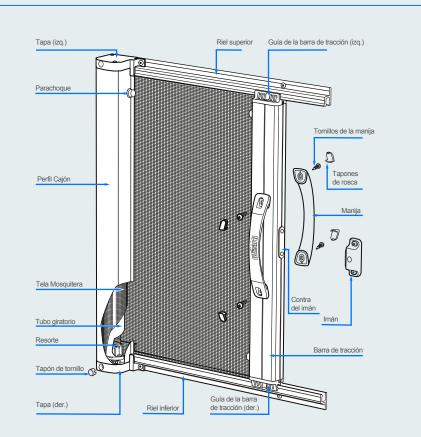

#### Components

Note: Rail, magnet, latch plate and handles are included in every door.